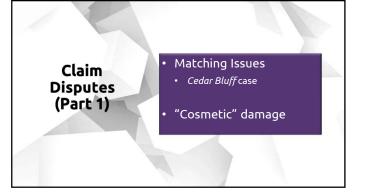

Property
Insurance
Claims

Increased claims nationally
- weather events, forest fires, etc
Increased risk and increased claim
expenses
- rising labor and material costs

## Insurance Companies are Tightening the Reins

- Insurance claim costs are becoming increasingly difficult to recover
  - Reduced/restrictive coverages
  - Higher deductibles
- Insurance companies are following stricter guidelines
  - More demands on insureds
  - Time frames/deadlines

4



5







The Insurer's responsibility
 The Insured's responsibility
 The Contractor's responsibility

 homeowner support



"We will adjust all losses with You."

"We will pay You ..."
... unless some other person
is named in the policy
... the lienholder ...

11