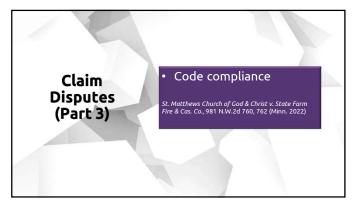

Property
Insurance
Claims

Increased claims nationally
- weather events, forest fires, etc
Increased risk and increased claim
expenses
- rising labor and material costs

## Insurance Companies are Tightening the Reins

- Insurance claim costs are becoming increasingly difficult to recover
  - Reduced/restrictive coverages
  - Higher deductibles
- Insurance companies are following stricter guidelines
  - More demands on insureds
  - Time frames/deadlines

4



5







The Insurer's responsibility
 The Insured's responsibility
 The Contractor's responsibility

 homeowner support



"We will adjust all losses with You."

"We will pay You ..."
... unless some other person
is named in the policy
... the lienholder ...

11