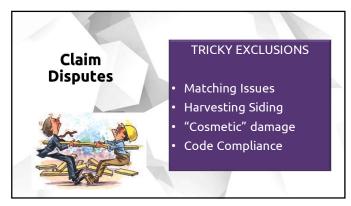

Property
Insurance
Claims

Increased claims nationally
- weather events, forest fires, etc
Increased risk and increased claim
expenses
- rising labor and material costs

## Insurance Companies are Tightening the Reins

- Insurance claim costs are becoming increasingly difficult to recover
  - Reduced/restrictive coverages
  - Higher deductibles
- Insurance companies are following stricter guidelines
  - More demands on insureds
  - Time frames/deadlines

4



5







The Insurer's responsibility
 The Insured's responsibility
 The Contractor's responsibility

 homeowner support



"We will adjust all losses with You."

"We will pay You ..."
... unless some other person
is named in the policy
... the lienholder ...

11